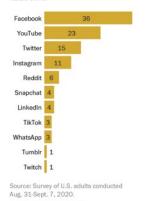

#### Facebook stands out as regular news source for Americans

% of U.S. adults who say they regularly get news on ...

PEW RESEARCH CENTER

https://www.pewresearch.org/fact-tank/2021/06/01/facts-about-americans-and-facebook/