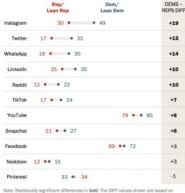

Source: Survey of U.S. adults conducted Jan. 25-Feb. 8, 2021. "Social Media Use in 2021"

PEW RESEARCH CENTER

Democrats more likely than Republicans to use many platforms, including Instagram and Twitter, but similar shares say they use Facebook

% of U.S. adults who say they ever use ...

Note: Statistically significant differences in **bold**. The DIFF values shown are based on subtracting the rounded values in the chart. Those who did not give an answer are not shown.

Source: Survey of U.S. adults conducted Jan. 25-Feb. 8, 2021.

PEW RESEARCH CENTER