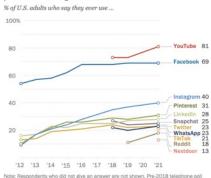

#### Growing share of Americans say they use YouTube; Facebook remains one of the most widely used online platforms among U.S. adults

Note: Respondents who did not give an answer are not shown. Pre-2018 telephone poll data is not available for YouTube, Snapchat and WhatsApp; pre-2019 telephone poll data is not available for Reddit. Pre-2021 telephone poll data is not available for TixTok. Trend data is not available for Nextdoor.